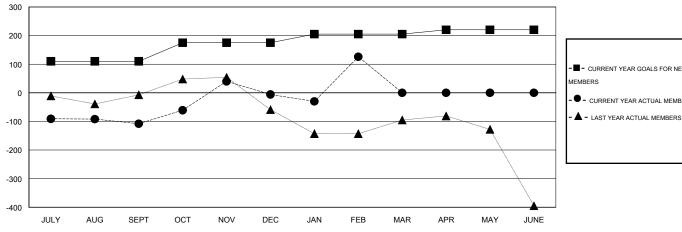

|                              |                    | Members                             |                    |                  |  |  |  |  |
|------------------------------|--------------------|-------------------------------------|--------------------|------------------|--|--|--|--|
| RESULTS FOR 2014-2015        |                    |                                     |                    |                  |  |  |  |  |
| QUARTER                      | NEW MEMBER<br>GOAL | CHARTER AND<br>NEW MEMBERS<br>ADDED | DROPPED<br>MEMBERS | NET<br>GAIN/LOSS |  |  |  |  |
| JULY/AUG/SEPT<br>OCT/NOV/DEC | 110<br>65          | 33<br>164                           | 141<br>62          | -108<br>102      |  |  |  |  |
| JAN/FEB/MAR<br>APR/MAY/JUNE  | 30<br>15           | 186<br>0                            | 54<br>0            | 132<br>0         |  |  |  |  |

## GOALS AND ACTUAL MEMBERS CUMULATIVE

| - CURRE | ENT YEAR GOALS FOR NEW |
|---------|------------------------|
| MEMBERS |                        |

CURRENT YEAR ACTUAL MEMBERS

| DROPPED CLUBS: 3 |     |
|------------------|-----|
| DROPPED MEMBERS  |     |
| DROFFED WEWBERS  |     |
| DECEASED         | 7   |
| CLUB CANCELLED   | 36  |
| OTHER            | 214 |
| TOTAL            | 257 |