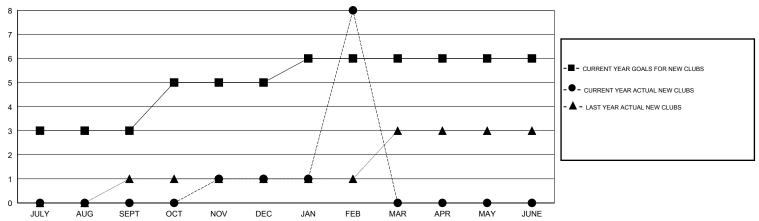

## KAMLESH JAIN **LOCATION INDIA** $\mathsf{GMT}\;\mathsf{CA}\;6$

| Clubs RESULTS FOR 2014-2015 |        |        |        |         |  |  |  |
|-----------------------------|--------|--------|--------|---------|--|--|--|
|                             |        |        |        |         |  |  |  |
| JULY/AUG/SEPT               | 3      | 0      | 1      | -1      |  |  |  |
| OCT/NOV/DEC JAN/FEB/MAR     | 2<br>1 | 1<br>7 | 2<br>0 | -1<br>7 |  |  |  |
| APR/MAY/JUNE                | 0      | 0      | 0      | 0       |  |  |  |

## GOALS AND ACTUAL NEW CLUBS CUMULATIVE